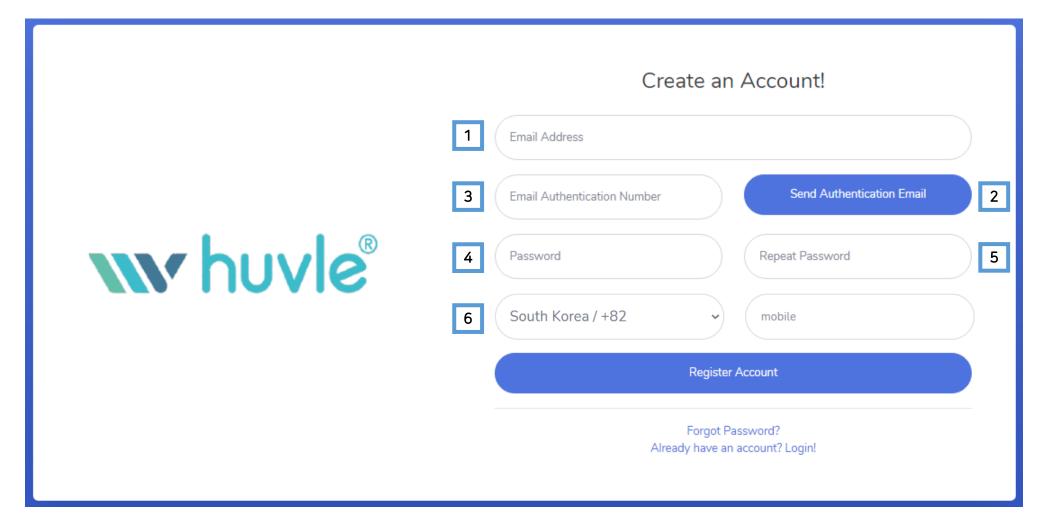

# SP.HUVLE.COM

**User Guide** 

Please access to <a href="https://ssp.huvle.com">https://ssp.huvle.com</a>

Step 2. Sign Up

- ① Enter your email address to create account
- ② Click to send the authentication email
- ③ Enter the authentication no. that you received
- ④ Enter password you want to use
- ⑤ Repeat password
- ⑥ Your mobile phone number