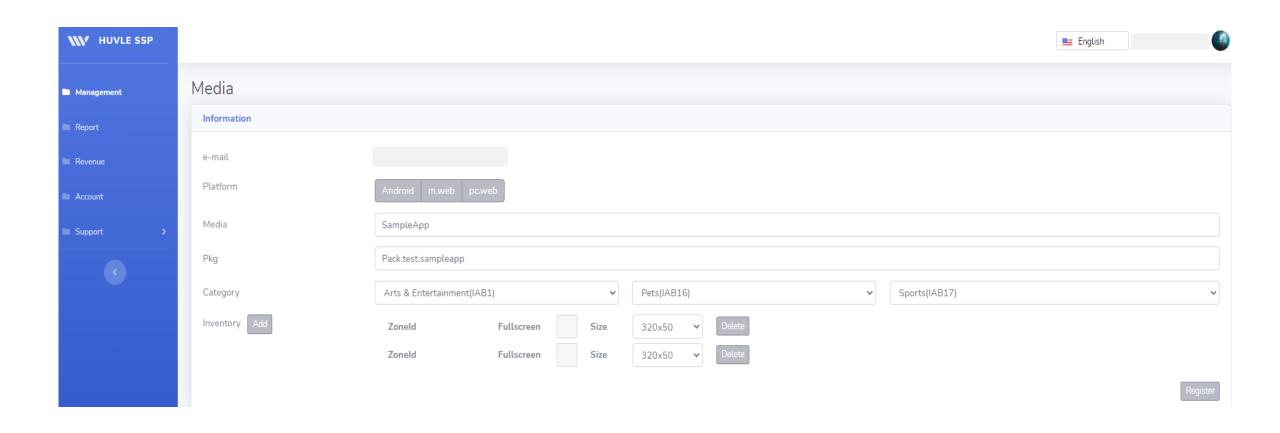

# Step 5. Management – Information

E-mail: Your account ID

Platform: Android/m.web/pc.web

Media: App Name or Website Name

Pkg: Package Name(Bundle) or Website URL

Category: Select at least 1 Category related to yours

Inventory: Ad placement

Zoneld: Inventory ID assigned automatically

Fullscreen: You can activate fullscreen ad by checking it

(Not supported at the moment)

Size: AD Size (You can't make a number of same sized

inventory)