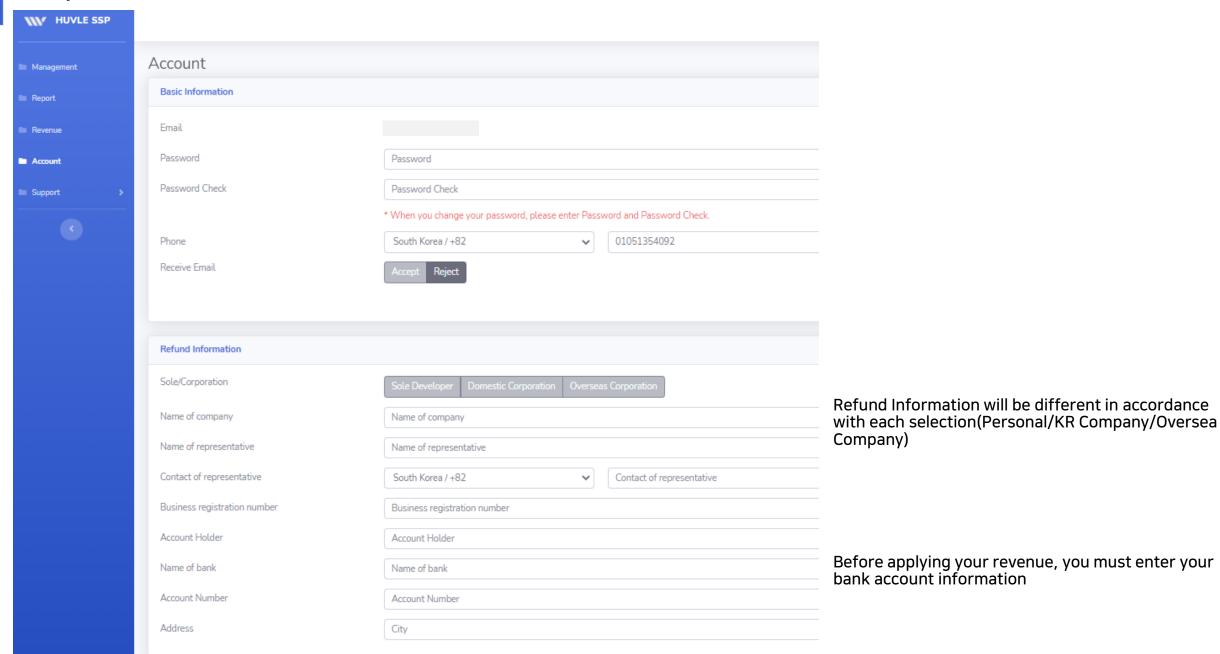

# Step 10. Account

Step 11. Support

You can make inquiries about using AdKnowva Service