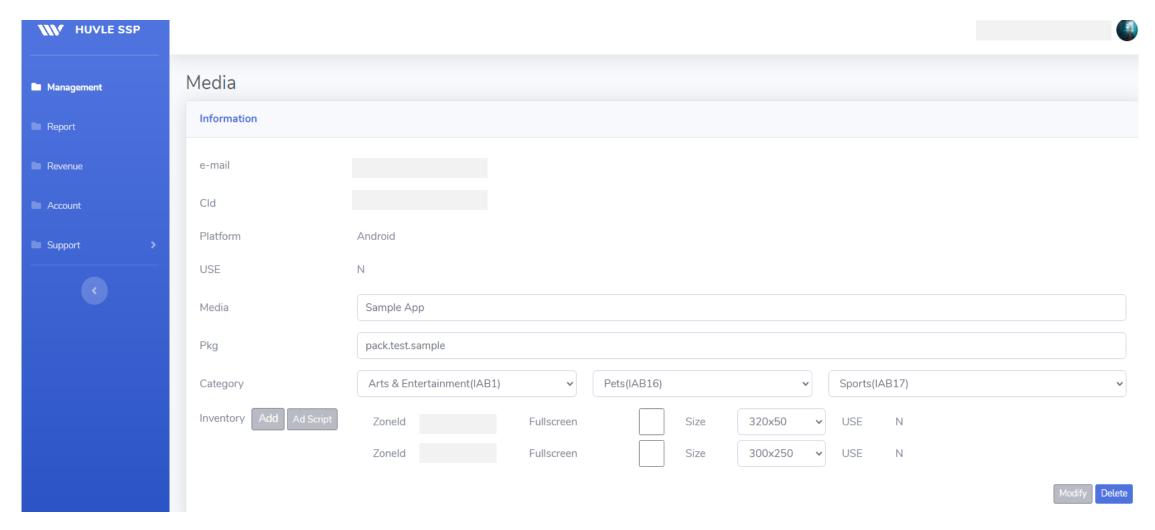

# Step 4. Management – First Page

Date: Update date CID: Your Publisher ID created automatically

Type: App or Web Platform: OS info

Media Name: App name or Website name Inventory: The numbers of your inventory

Bundle(Site): Package Name or Domain USE: N(Non-Active), Y(Active)

## Step 6. Management – USE: N

Media USE: N(Non-Active), Y(Active)

Inventory USE: N(Non-Active), Y(Active)

- \* If Inventory is non-active, test ad will be shown
- \* If Media is non-active, test ad will be shown regardless of the inventory USE
- \* Test ad will be not reflected in the data such as Impression, Clicks