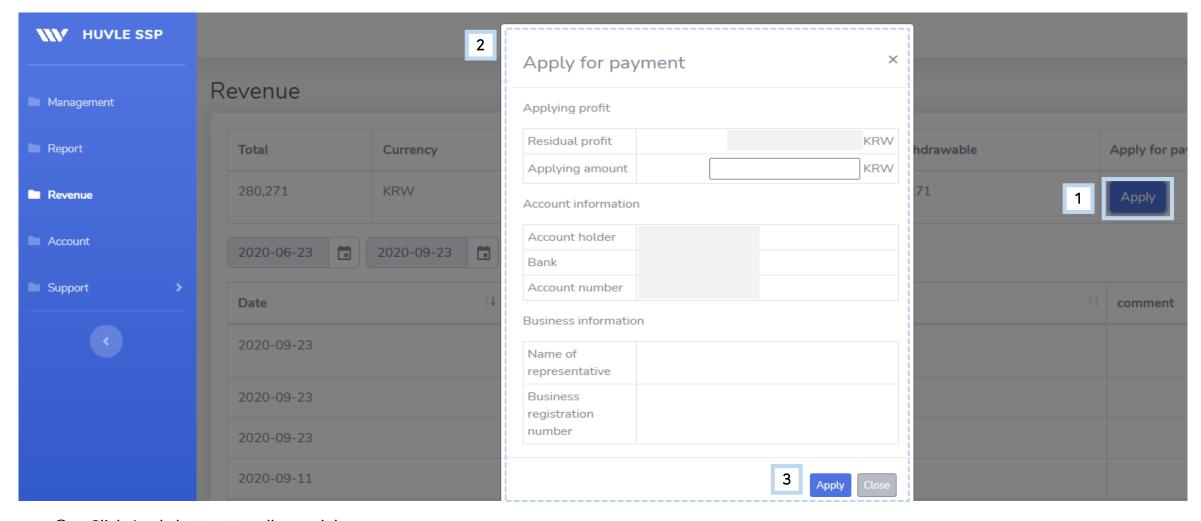

# Step 9. Revenue

- ① Click Apply button to call a model
- ② After checking all items, apply
- 3 After applying, your revenue will be listed as Waiting status