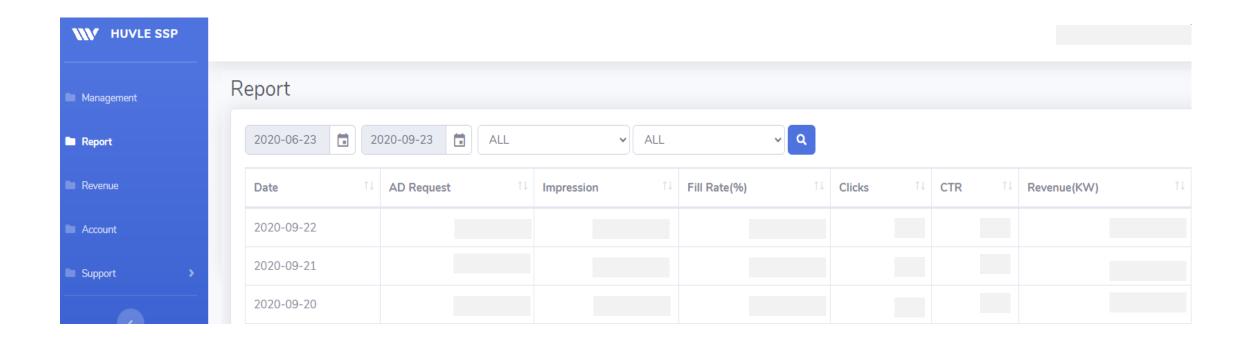

ullscreen ad by checking it

(Not supported at the moment)

Size: AD Size (You can't make a number of same sized

inventory)

## Step 6. Management – USE: N



Media USE: N(Non-Active), Y(Active)

Inventory USE: N(Non-Active), Y(Active)

- \* If Inventory is non-active, test ad will be shown
- \* If Media is non-active, test ad will be shown regardless of the inventory USE
- \* Test ad will be not reflected in the data such as Impression, Clicks

### Step 7. Management – USE: Y (Mobile Web)



Copy the Ad Script and change %ZoneId% into yours

ex)

HuvleAdJs.Load({
 "id": "%ZoneId%"

"id": "Zgqmo01769"



# Step 7. Management – USE: Y (App)



In-App SDK Guide - http://api.huvleview.com/en/guideinapp.html (English)

- http://api.huvleview.com/ko/guideinapp.html (Korean)

# Step 8. Report



\* Default : Split by one day

### Step 9. Revenue



- 1 Completed
  Indicate the amount completed for payment or scheduled to be paid
- Processing Indicate the rest amount from Total - Completed
- Withdrawable Indicate the withdrawable amount Withdrawable amount is available to be applied until the end of the month before last.
  - (Ex) If you apply for the proceeds in October, you can apply for the proceeds by the end of August.

#### Step 9. Revenue (Withdrawable)

- \* Withdrawable amount is available to be applied until the end of the month before last.
  - The end of the month before last's revenue is capable to settle only if when the owner applies in the duration of between 3rd to 9th of the beginning of a month
  - Admin approval within 10 to 15 days → Confirmed proceeds shall