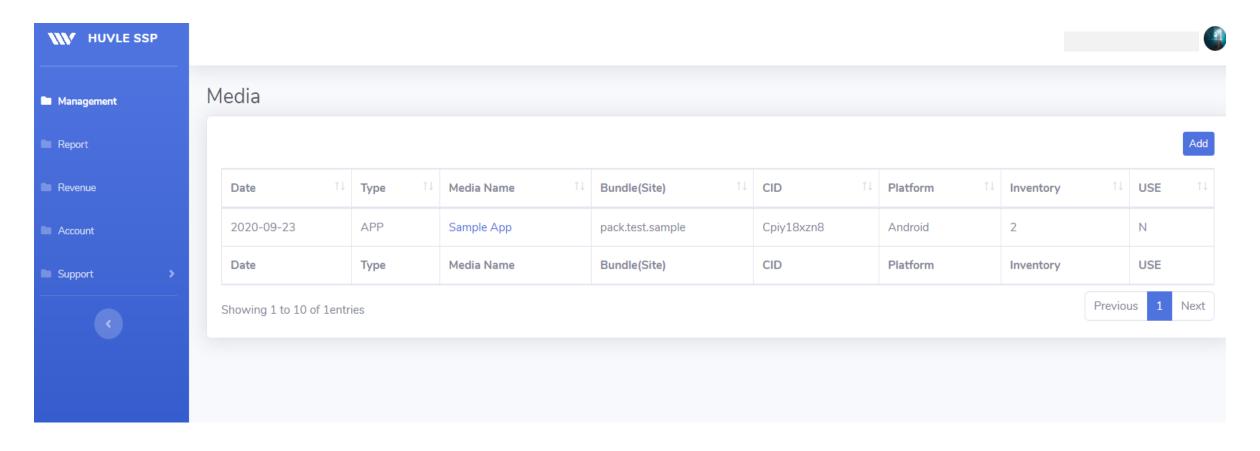

# Step 4. Management – First Page

Date: Update date CID: Your Publisher ID created automatically

Type: App or Web Platform: OS info

Media Name: App name or Website name Inventory: The numbers of your inventory

Bundle(Site): Package Name or Domain USE: N(Non-Active), Y(Active)