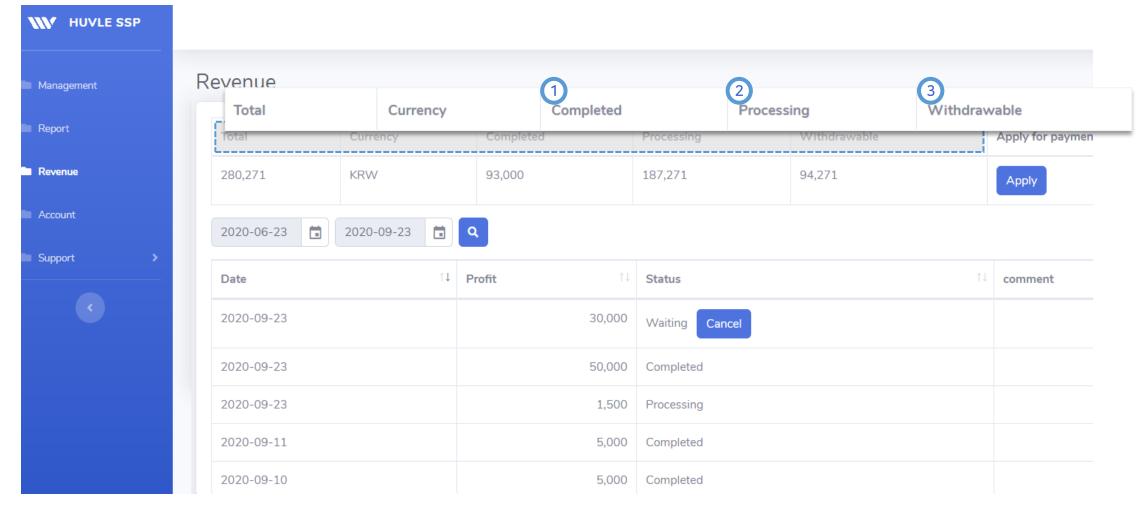

### Step 9. Revenue

- 1 Completed
  Indicate the amount completed for payment or scheduled to be paid
- Processing Indicate the rest amount from Total - Completed
- Withdrawable Indicate the withdrawable amount Withdrawable amount is available to be applied until the end of the month before last.
  - (Ex) If you apply for the proceeds in October, you can apply for the proceeds by the end of August.

#### Step 9. Revenue (Withdrawable)

- \* Withdrawable amount is available to be applied until the end of the month before last.
  - The end of the month before last's revenue is capable to settle only if when the owner applies in the duration of between 3rd to 9th of the beginning of a month
  - Admin approval within 10 to 15 days → Confirmed proceeds shall be paid on the last day of the month.

- ※ In the case of abroad, the date of completion could take plus 2~3 days
- \*After completed status, if when you cannot find any payment results, please contact the charged manager

|     |     | Ja  | nua  | ary |     |     |     |     | Fel | bru | ary |     |                  | March |     |      |     |     |     |     |  |  |  |
|-----|-----|-----|------|-----|-----|-----|-----|-----|-----|-----|-----|-----|------------------|-------|-----|------|-----|-----|-----|-----|--|--|--|
| Sun | Mon | Tue | Wed  | Thu | Fri | Sat | Sun | Mon | Tue | Wed | Thu | Fri | Sat              | Sun   | Mon | Tue  | Wed | Thu | Fri | Sat |  |  |  |
|     |     |     |      |     | 1   | 2   |     | 1   | 2   | 3   | 4   | 5   | 6                |       | 1   | 2    | 3   | 4   | 5   | 6   |  |  |  |
| 3   | 4   | 5   | 6    | 7   | 8   | 9   | 7   | 8   | 9   | 10  | 11  | 12  | 13               | 7     | 8   | 9    | 10  | 11  | 12  | 13  |  |  |  |
| 10  | 11  | 12  | 13   | 14  | 15  | 16  | 14  | 15  | 16  | 17  | 18  | 19  | 20               | 14    | 15  | 16   | 17  | 18  | 19  | 20  |  |  |  |
| 17  | 18  | 19  | 20   | 21  | 22  | 23  | 21  | 22  | 23  | 24  | 25  | 26  | 27               | 21    | 22  | 23   | 24  | 25  | 26  | 27  |  |  |  |
| 24  | 25  | 26  | 27   | 28  | 29  | 30  | 28  |     |     |     |     |     |                  | 28    | 29  | 30   | 31  |     |     |     |  |  |  |
| 31  |     |     |      |     |     |     |     |     |     |     |     |     |                  |       |     |      |     |     | -   | _   |  |  |  |
|     |     |     |      |     |     |     |     |     |     |     |     |     | Revenue of March |       |     |      |     |     |     |     |  |  |  |
|     |     | F   | ۱pri | I   |     |     |     | May |     |     |     |     |                  |       |     | June |     |     |     |     |  |  |  |
| Sun | Mon | Tue | Wed  | Thu | Fri | Sat | Sun | Mon | Tue | Wed | Thu | Fri | Sat              | Sun   | Mon | Tue  | Wed | Thu | Fri | Sat |  |  |  |
|     |     |     |      | 1   | 2   | 3   |     |     |     |     |     |     | 1                |       |     | 1    | 2   | 3   | 4   | 5   |  |  |  |
| 4   | 5   | 6   | 7    | 8   | 9   | 10  | 2   | 3   | 4   | 5   | 6   | 7   | 8                | 6     | 7   | 8    | 9   | 10  | 11  | 12  |  |  |  |