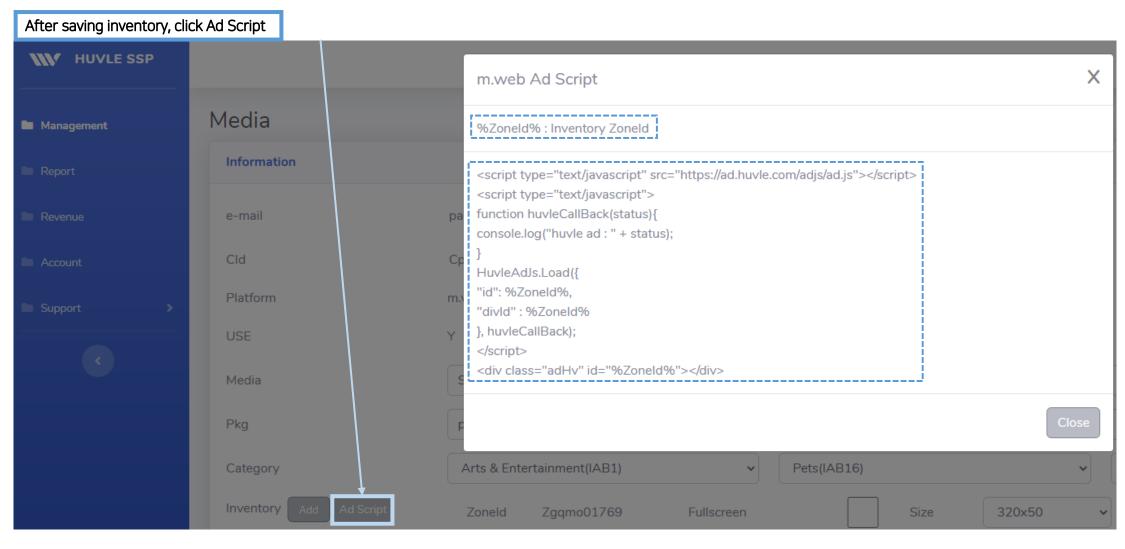

### Step 7. Management – USE: Y (Mobile Web)

Copy the Ad Script and change %ZoneId% into yours

ex)

HuvleAdJs.Load({
 "id": "%ZoneId%"

"id": "Zgqmo01769"