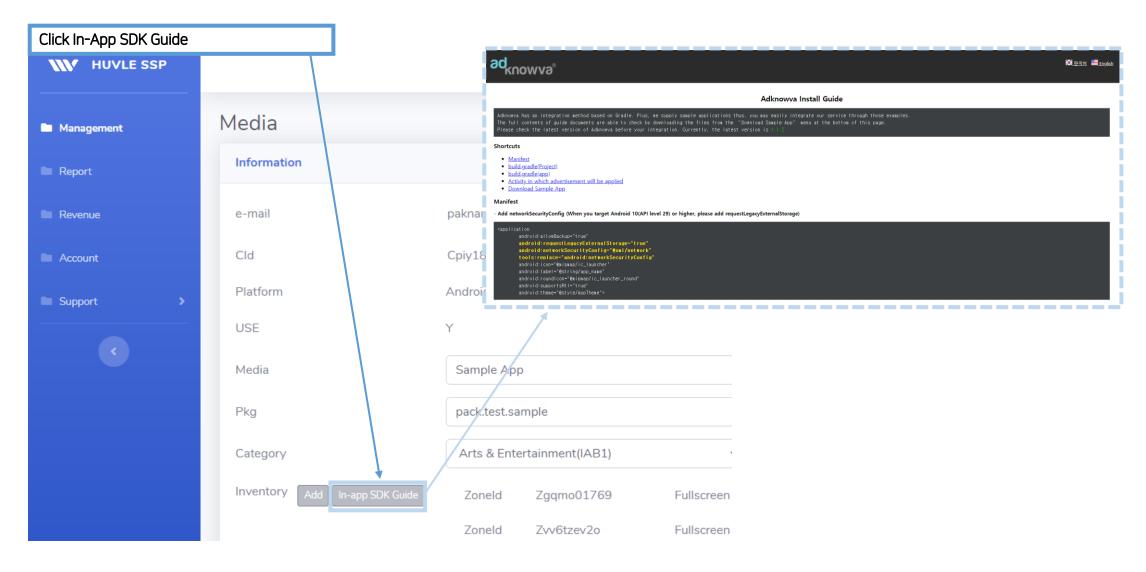

# Step 7. Management – USE: Y (App)

In-App SDK Guide - http://api.huvleview.com/en/guideinapp.html (English)

- http://api.huvleview.com/ko/guideinapp.html (Korean)