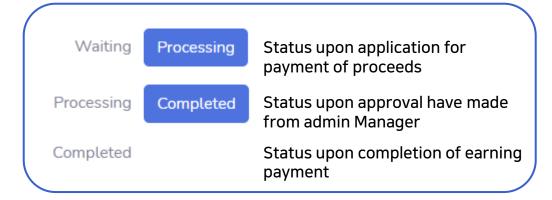

### Step 9. Revenue

- 1 Completed
  Indicate the amount completed for payment or scheduled to be paid
- Processing Indicate the rest amount from Total - Completed
- Withdrawable Indicate the withdrawable amount Withdrawable amount is available to be applied until the end of the month before last.
  - (Ex) If you apply for the proceeds in October, you can apply for the proceeds by the end of August.